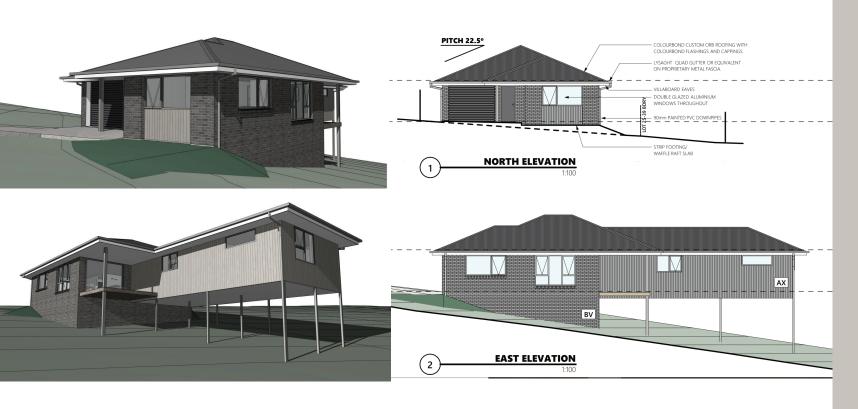

## 125+ sqm /3 bedroom/2 bathroom

From \$499,000

### **Standard Inclusions**

Ideal for first home-buyers, this compact 3 bedroom/2 bathroom floorplan offers great living spaces and home owner value with quality fittings, all at a very afford+ able price. All bedrooms have built-in wardrobes, there is a separate bathroom and master bedroom ensuite.