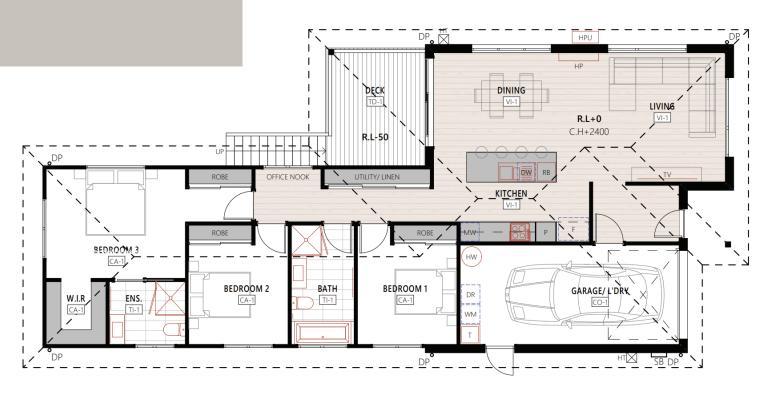

### **Standard Inclusions**

Ideal for first home-buyers, this compact 3 bedroom/2 bathroom floorplan offers great living spaces and home owner value with quality fittings, all at a very afford+ able price. All bedrooms have built-in wardrobes, there is a separate bathroom and master bedroom ensuite.

# FLOORPLAN