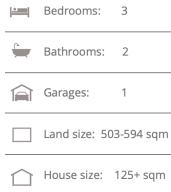

## 125+ sqm /3 bedroom/2 bathroom

From \$499,000

### **Standard Inclusions**

Ideal for first home-buyers, this compact 3 bedroom/2 bathroom floorplan offers great living spaces and home owner value with quality fittings, all at a very afford+ able price. All bedrooms have built-in wardrobes, there is a separate bathroom and master bedroom ensuite.